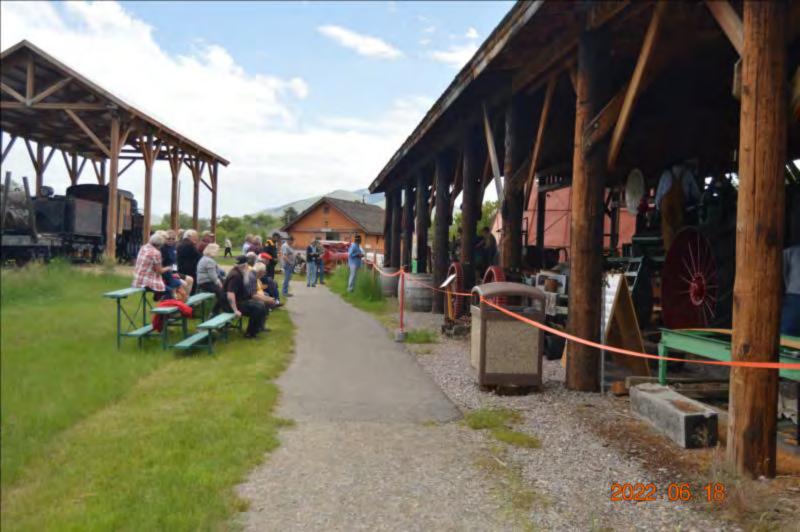

## Bridge

## SATURDAY June 18

**Judges Meeting** 

Car Judging

Fort Missoula

Cocktails

**Banquet & Awards** 



































































## Fort Missoula











## Cars at Fort









2022 06 18





















































## Lunch





















































## People / Cars













































































## Museum

















## MONTANA NATIONAL GUARD ARMORY











## SERGEANT ERNEST VEUVE





UNITED STATES ARMY RESERVE CENTER

20<mark>22</mark> 06 18







## Steam Engine











### 1916

## 80 Horsepower Steam Traction Engine























































# Banquet



















































































## Awards





































## SUNDAY June 19

Breakfast
General Meeting
Adjournment & Farewell

Thank You For Coming Have a Safe Trip Home

## Breakfast







## End of Tictures