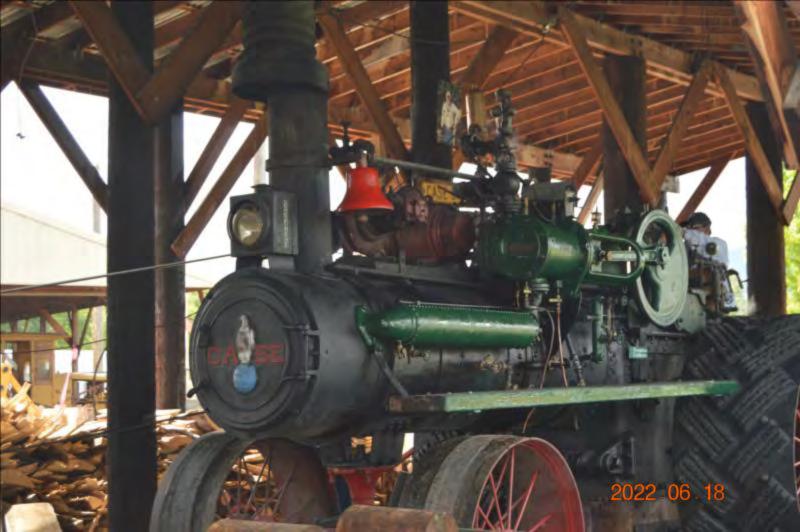

at Fred's



























































## Bridge

## SATURDAY June 18

**Judges Meeting** 

Car Judging

Fort Missoula

Cocktails

**Banquet & Awards** 



































































## Fort Missoula











## Cars at Fort









2022 06 18





















































## Lunch





















































## People / Cars













































































## Museum

















## MONTANA NATIONAL GUARD ARMORY











## SERGEANT ERNEST VEUVE





UNITED STATES ARMY RESERVE CENTER

20<mark>22</mark> 06 18







## Steam Engine











### 1916

## 80 Horsepower Steam Traction Engine























































# Banquet



















































































## Awards





































## SUNDAY June 19

Breakfast
General Meeting
Adjournment & Farewell

Thank You For Coming Have a Safe Trip Home

## Breakfast







## End of Tictures