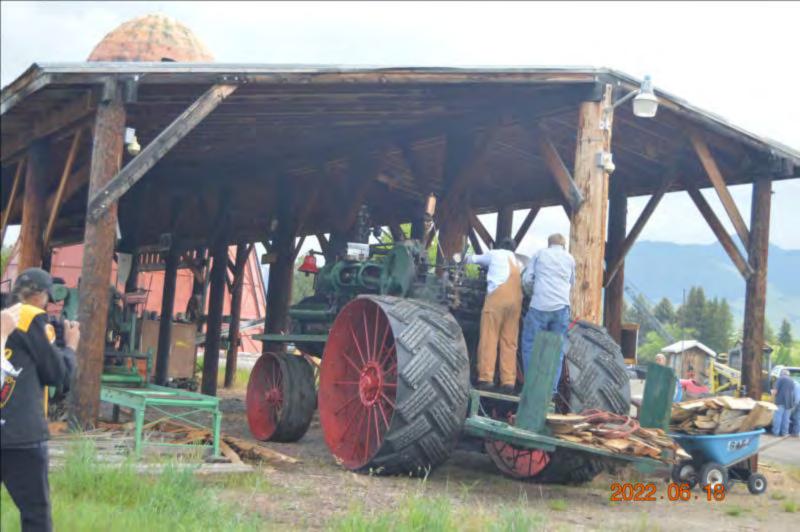

nner at Fred's



























































## Bridge

## SATURDAY June 18

**Judges Meeting** 

Car Judging

Fort Missoula

Cocktails

**Banquet & Awards** 



































































## Fort Missoula











## Cars at Fort









2022 06 18





















































## Lunch





















































## People / Cars













































































## Museum

















## MONTANA NATIONAL GUARD ARMORY











## SERGEANT ERNEST VEUVE





UNITED STATES ARMY RESERVE CENTER

20<mark>22</mark> 06 18







## Steam Engine











### 1916

## 80 Horsepower Steam Traction Engine























































# Banquet



















































































## Awards





































## SUNDAY June 19

Breakfast
General Meeting
Adjournment & Farewell

Thank You For Coming Have a Safe Trip Home

## Breakfast







## End of Tictures