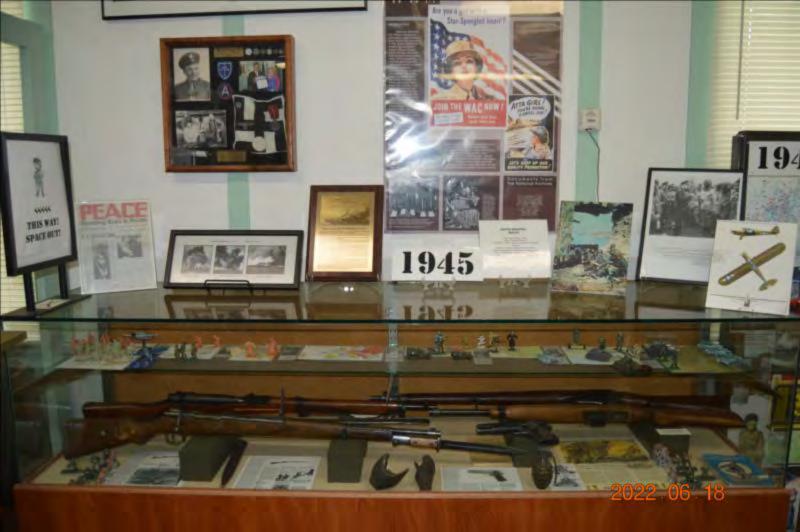

Conference Center** 

## FRIDAY June 17

Registration
Tour to Friday Dinner
Directors Meeting





# Registration

## Registration at Hotel





















# MONTANA PIONEER

8

# CLASSIC AUTO CLUB

HELLGATE CHAPTER



























# Dinner at Fred's



























































## Bridge

## SATURDAY June 18

**Judges Meeting** 

Car Judging

Fort Missoula

Cocktails

**Banquet & Awards** 



































































## Fort Missoula











## Cars at Fort









2022 06 18





















































## Lunch





















































## People / Cars













































































## Museum

















## MONTANA NATIONAL GUARD ARMORY











## SERGEANT ERNEST VEUVE





UNITED STATES ARMY RESERVE CENTER

20<mark>22</mark> 06 18







## Steam Engine











### 1916

## 80 Horsepower Steam Traction Engine























































# Banquet



















































































## Awards





































## SUNDAY June 19

Breakfast
General Meeting
Adjournment & Farewell

Thank You For Coming Have a Safe Trip Home

## Breakfast







## End of Tictures