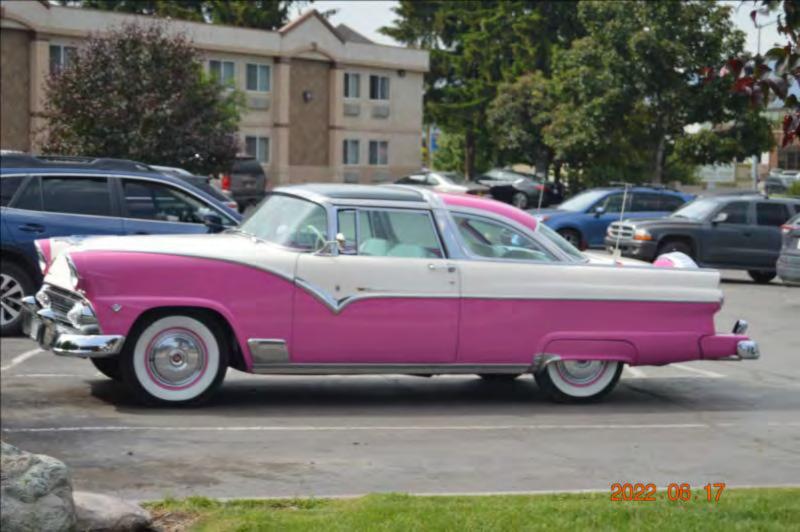

enter 7:30 Judges Meeting **Broadway Inn Conference Center** 8:00 - 9:00 Car Judging Broadway Inn Conference Center

We will be touring to Fort Missoula Fun Costume Judging & Lunch will be included Departure time & tour route to be determined

\*Afternoon on your own\*

### No Host Cocktails Broadway Inn Conference Center

Banquet & Awards **Broadway Inn Conference Center** 6:30 SUNDAY, June 19th

Breakfast and General Meeting

9:00 Adjournment & Farewell Broadway Inn Conference Center

Have a safe trip Home and thank you for coming!

**Broadway Inn Conference Center** 

## FRIDAY June 17

Registration
Tour to Friday Dinner
Directors Meeting





# Registration

## Registration at Hotel





















# MONTANA PIONEER

8

# CLASSIC AUTO CLUB

HELLGATE CHAPTER



























# Dinner at Fred's



























































## Bridge

## SATURDAY June 18

**Judges Meeting** 

Car Judging

Fort Missoula

Cocktails

**Banquet & Awards** 



































































## Fort Missoula











## Cars at Fort









2022 06 18





















































## Lunch





















































## People / Cars













































































## Museum

















## MONTANA NATIONAL GUARD ARMORY











## SERGEANT ERNEST VEUVE





UNITED STATES ARMY RESERVE CENTER

20<mark>22</mark> 06 18







## Steam Engine











### 1916

## 80 Horsepower Steam Traction Engine