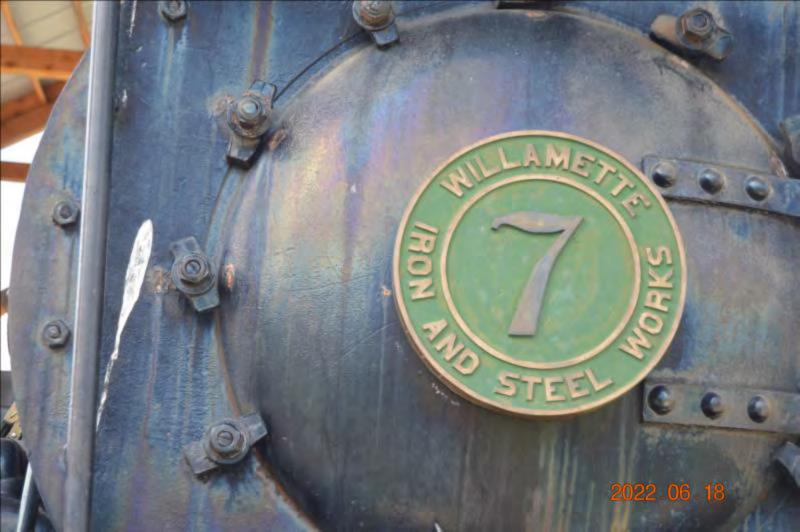

PIONEER

8

# CLASSIC AUTO CLUB

HELLGATE CHAPTER



























# Dinner at Fred's



























































## Bridge

## SATURDAY June 18

**Judges Meeting** 

Car Judging

Fort Missoula

Cocktails

**Banquet & Awards** 



































































## Fort Missoula











## Cars at Fort









2022 06 18





















































## Lunch





















































## People / Cars













































































## Museum

















## MONTANA NATIONAL GUARD ARMORY











## SERGEANT ERNEST VEUVE





UNITED STATES ARMY RESERVE CENTER

20<mark>22</mark> 06 18







## Steam Engine











### 1916

## 80 Horsepower Steam Traction Engine























































# Banquet



















































































## Awards





































## SUNDAY June 19

Breakfast
General Meeting
Adjournment & Farewell

Thank You For Coming Have a Safe Trip Home

## Breakfast







## End of Tictures