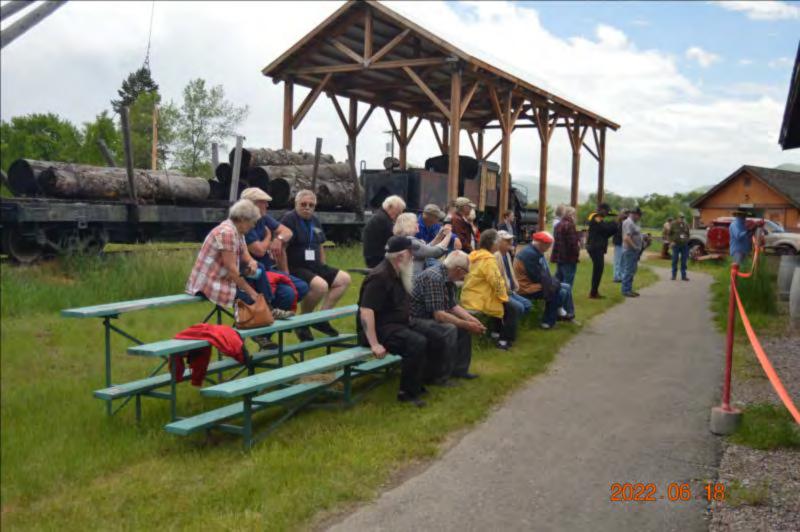

## Bridge

## SATURDAY June 18

**Judges Meeting** 

Car Judging

Fort Missoula

Cocktails

**Banquet & Awards** 



































































## Fort Missoula











## Cars at Fort









2022 06 18





















































## Lunch





















































## People / Cars













































































## Museum

















## MONTANA NATIONAL GUARD ARMORY











## SERGEANT ERNEST VEUVE





UNITED STATES ARMY RESERVE CENTER

20<mark>22</mark> 06 18







## Steam Engine











### 1916

## 80 Horsepower Steam Traction Engine























































# Banquet



















































































## Awards





































## SUNDAY June 19

Breakfast
General Meeting
Adjournment & Farewell

Thank You For Coming Have a Safe Trip Home

## Breakfast







## End of Tictures