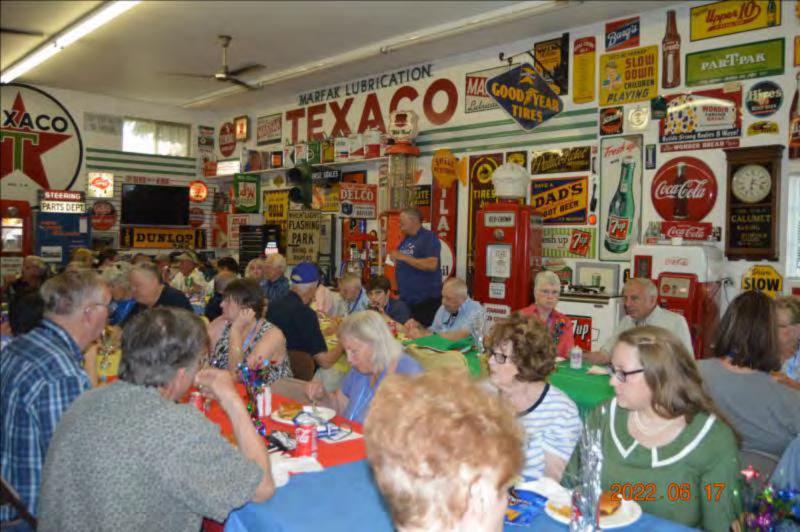

9:00 Car Judging Broadway Inn Conference Center

We will be touring to Fort Missoula Fun Costume Judging & Lunch will be included Departure time & tour route to be determined

\*Afternoon on your own\*

### No Host Cocktails Broadway Inn Conference Center

Banquet & Awards **Broadway Inn Conference Center** 6:30 SUNDAY, June 19th

Breakfast and General Meeting

9:00 Adjournment & Farewell Broadway Inn Conference Center

Have a safe trip Home and thank you for coming!

**Broadway Inn Conference Center** 

## FRIDAY June 17

Registration
Tour to Friday Dinner
Directors Meeting





# Registration

## Registration at Hotel





















# MONTANA PIONEER

8

# CLASSIC AUTO CLUB

HELLGATE CHAPTER



























# Dinner at Fred's



























































## Bridge

## SATURDAY June 18

**Judges Meeting** 

Car Judging

Fort Missoula

Cocktails

**Banquet & Awards** 



































































## Fort Missoula











## Cars at Fort









2022 06 18





















































## Lunch





















































## People / Cars













































































## Museum

















## MONTANA NATIONAL GUARD ARMORY











## SERGEANT ERNEST VEUVE





UNITED STATES ARMY RESERVE CENTER

20<mark>22</mark> 06 18







## Steam Engine











### 1916

## 80 Horsepower Steam Traction Engine























































# Banquet