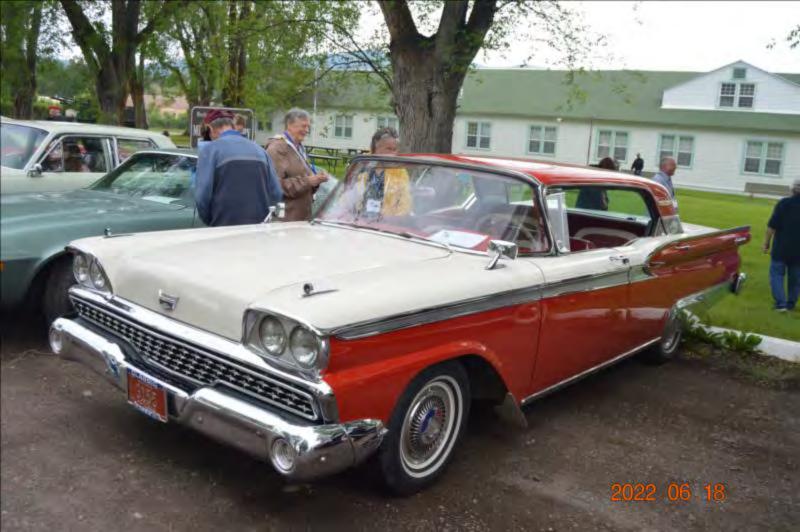

& Awards **Broadway Inn Conference Center** 6:30 SUNDAY, June 19th

Breakfast and General Meeting

9:00 Adjournment & Farewell Broadway Inn Conference Center

Have a safe trip Home and thank you for coming!

**Broadway Inn Conference Center** 

## FRIDAY June 17

Registration
Tour to Friday Dinner
Directors Meeting





# Registration

## Registration at Hotel





















# MONTANA PIONEER

8

# CLASSIC AUTO CLUB

HELLGATE CHAPTER



























# Dinner at Fred's



























































## Bridge

## SATURDAY June 18

**Judges Meeting** 

Car Judging

Fort Missoula

Cocktails

**Banquet & Awards** 



































































## Fort Missoula











## Cars at Fort









2022 06 18





















































## Lunch





















































## People / Cars













































































## Museum

















## MONTANA NATIONAL GUARD ARMORY











## SERGEANT ERNEST VEUVE





UNITED STATES ARMY RESERVE CENTER

20<mark>22</mark> 06 18







## Steam Engine











### 1916

## 80 Horsepower Steam Traction Engine























































# Banquet



















































































## Awards





































## SUNDAY June 19

Breakfast
General Meeting
Adjournment & Farewell

Thank You For Coming Have a Safe Trip Home

## Breakfast







## End of Tictures