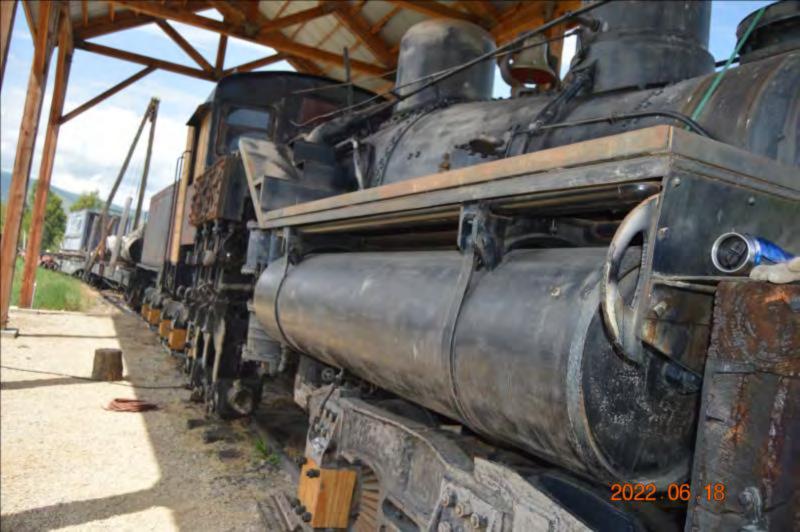

IONEER

8

# CLASSIC AUTO CLUB

HELLGATE CHAPTER



























# Dinner at Fred's



























































## Bridge

## SATURDAY June 18

**Judges Meeting** 

Car Judging

Fort Missoula

Cocktails

**Banquet & Awards** 



































































## Fort Missoula











## Cars at Fort









2022 06 18





















































## Lunch





















































## People / Cars













































































## Museum

















## MONTANA NATIONAL GUARD ARMORY











## SERGEANT ERNEST VEUVE





UNITED STATES ARMY RESERVE CENTER

20<mark>22</mark> 06 18







## Steam Engine











### 1916

## 80 Horsepower Steam Traction Engine























































# Banquet



















































































## Awards





































## SUNDAY June 19

Breakfast
General Meeting
Adjournment & Farewell

Thank You For Coming Have a Safe Trip Home

## Breakfast







## End of Tictures