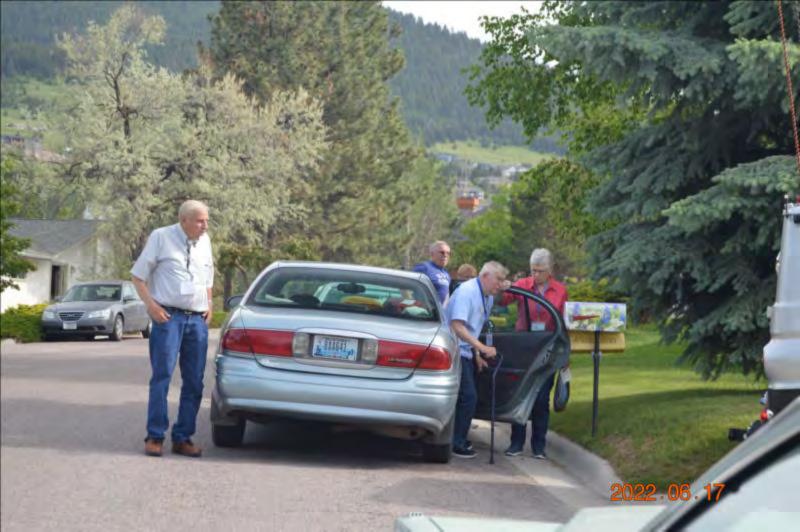

**Broadway Inn Conference Center** 8:00 - 9:00 Car Judging Broadway Inn Conference Center

We will be touring to Fort Missoula Fun Costume Judging & Lunch will be included Departure time & tour route to be determined

\*Afternoon on your own\*

### No Host Cocktails Broadway Inn Conference Center

Banquet & Awards **Broadway Inn Conference Center** 6:30 SUNDAY, June 19th

Breakfast and General Meeting

9:00 Adjournment & Farewell Broadway Inn Conference Center

Have a safe trip Home and thank you for coming!

**Broadway Inn Conference Center** 

## FRIDAY June 17

Registration
Tour to Friday Dinner
Directors Meeting





# Registration

## Registration at Hotel





















# MONTANA PIONEER

8

# CLASSIC AUTO CLUB

HELLGATE CHAPTER



























# Dinner at Fred's



























































## Bridge

## SATURDAY June 18

**Judges Meeting** 

Car Judging

Fort Missoula

Cocktails

**Banquet & Awards** 



































































## Fort Missoula











## Cars at Fort









2022 06 18





















































## Lunch





















































## People / Cars













































































## Museum

















## MONTANA NATIONAL GUARD ARMORY











## SERGEANT ERNEST VEUVE





UNITED STATES ARMY RESERVE CENTER

20<mark>22</mark> 06 18







## Steam Engine











### 1916

## 80 Horsepower Steam Traction Engine