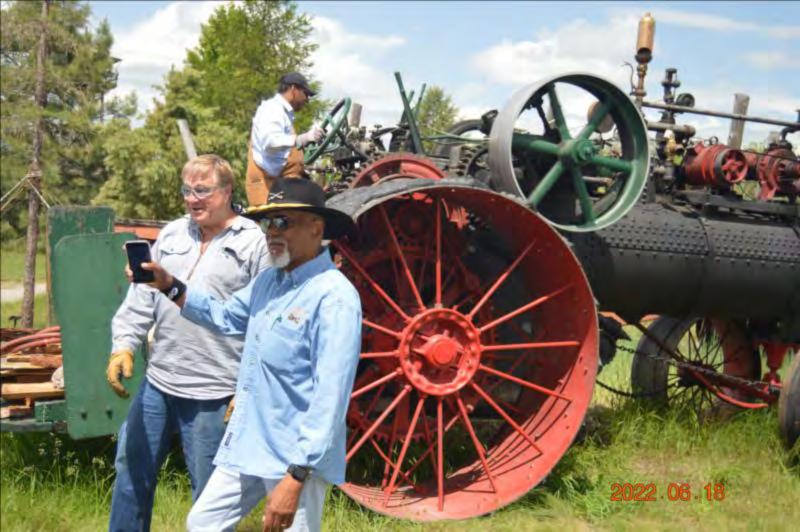

# Dinner at Fred's



























































## Bridge

## SATURDAY June 18

**Judges Meeting** 

Car Judging

Fort Missoula

Cocktails

**Banquet & Awards** 



































































## Fort Missoula











## Cars at Fort









2022 06 18





















































## Lunch





















































## People / Cars













































































## Museum

















## MONTANA NATIONAL GUARD ARMORY











## SERGEANT ERNEST VEUVE





UNITED STATES ARMY RESERVE CENTER

20<mark>22</mark> 06 18







## Steam Engine











### 1916

## 80 Horsepower Steam Traction Engine























































# Banquet



















































































## Awards





































## SUNDAY June 19

Breakfast
General Meeting
Adjournment & Farewell

Thank You For Coming Have a Safe Trip Home

## Breakfast







## End of Tictures