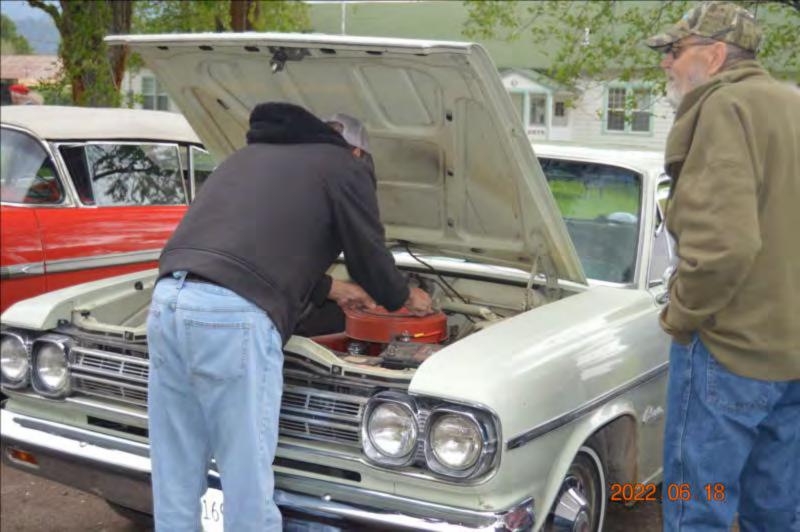

:30 SUNDAY, June 19th

Breakfast and General Meeting

9:00 Adjournment & Farewell Broadway Inn Conference Center

Have a safe trip Home and thank you for coming!

**Broadway Inn Conference Center** 

## FRIDAY June 17

Registration
Tour to Friday Dinner
Directors Meeting





# Registration

## Registration at Hotel





















# MONTANA PIONEER

8

# CLASSIC AUTO CLUB

HELLGATE CHAPTER



























# Dinner at Fred's



























































## Bridge

## SATURDAY June 18

**Judges Meeting** 

Car Judging

Fort Missoula

Cocktails

**Banquet & Awards** 



































































## Fort Missoula











## Cars at Fort









2022 06 18





















































## Lunch





















































## People / Cars













































































## Museum

















## MONTANA NATIONAL GUARD ARMORY











## SERGEANT ERNEST VEUVE





UNITED STATES ARMY RESERVE CENTER

20<mark>22</mark> 06 18







## Steam Engine











### 1916

## 80 Horsepower Steam Traction Engine























































# Banquet



















































































## Awards





































## SUNDAY June 19

Breakfast
General Meeting
Adjournment & Farewell

Thank You For Coming Have a Safe Trip Home

## Breakfast







## End of Tictures