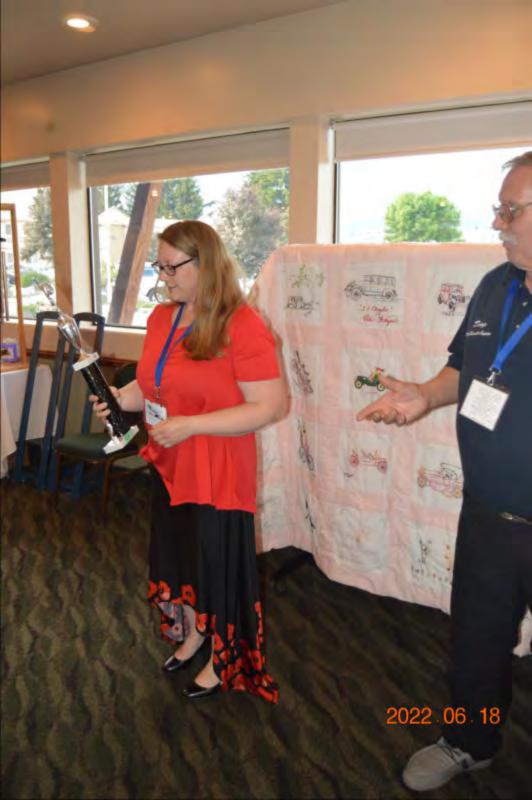

ng

Fort Missoula

Cocktails

**Banquet & Awards** 



































































## Fort Missoula











## Cars at Fort









2022 06 18





















































## Lunch





















































## People / Cars













































































## Museum

















## MONTANA NATIONAL GUARD ARMORY











## SERGEANT ERNEST VEUVE





UNITED STATES ARMY RESERVE CENTER

20<mark>22</mark> 06 18







## Steam Engine











### 1916

## 80 Horsepower Steam Traction Engine























































# Banquet



















































































## Awards





































## SUNDAY June 19

Breakfast
General Meeting
Adjournment & Farewell

Thank You For Coming Have a Safe Trip Home

## Breakfast







## End of Tictures