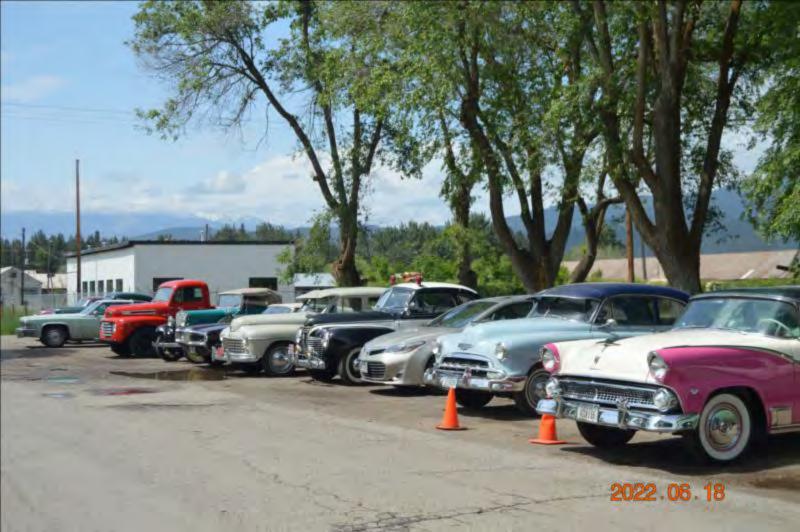

ng

9:00 Adjournment & Farewell Broadway Inn Conference Center

Have a safe trip Home and thank you for coming!

**Broadway Inn Conference Center** 

## FRIDAY June 17

Registration
Tour to Friday Dinner
Directors Meeting





# Registration

## Registration at Hotel





















# MONTANA PIONEER

8

# CLASSIC AUTO CLUB

HELLGATE CHAPTER



























# Dinner at Fred's



























































## Bridge

## SATURDAY June 18

**Judges Meeting** 

Car Judging

Fort Missoula

Cocktails

**Banquet & Awards** 



































































## Fort Missoula











## Cars at Fort









2022 06 18





















































## Lunch





















































## People / Cars













































































## Museum

















## MONTANA NATIONAL GUARD ARMORY











## SERGEANT ERNEST VEUVE





UNITED STATES ARMY RESERVE CENTER

20<mark>22</mark> 06 18







## Steam Engine











### 1916

## 80 Horsepower Steam Traction Engine























































# Banquet



















































































## Awards





































## SUNDAY June 19

Breakfast
General Meeting
Adjournment & Farewell

Thank You For Coming Have a Safe Trip Home

## Breakfast







## End of Tictures