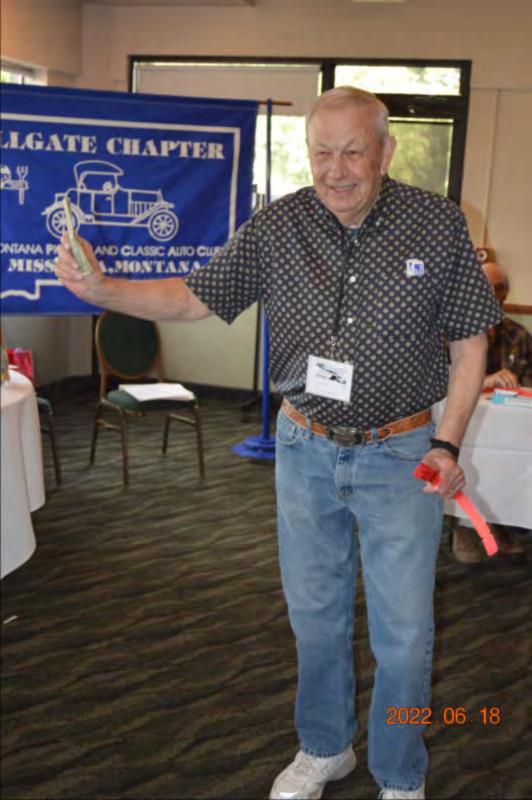

eting** 

Car Judging

Fort Missoula

Cocktails

**Banquet & Awards** 



































































## Fort Missoula











## Cars at Fort









2022 06 18





















































## Lunch





















































## People / Cars













































































## Museum

















## MONTANA NATIONAL GUARD ARMORY











## SERGEANT ERNEST VEUVE





UNITED STATES ARMY RESERVE CENTER

20<mark>22</mark> 06 18







## Steam Engine











### 1916

## 80 Horsepower Steam Traction Engine























































# Banquet



















































































## Awards





































## SUNDAY June 19

Breakfast
General Meeting
Adjournment & Farewell

Thank You For Coming Have a Safe Trip Home

## Breakfast







## End of Tictures