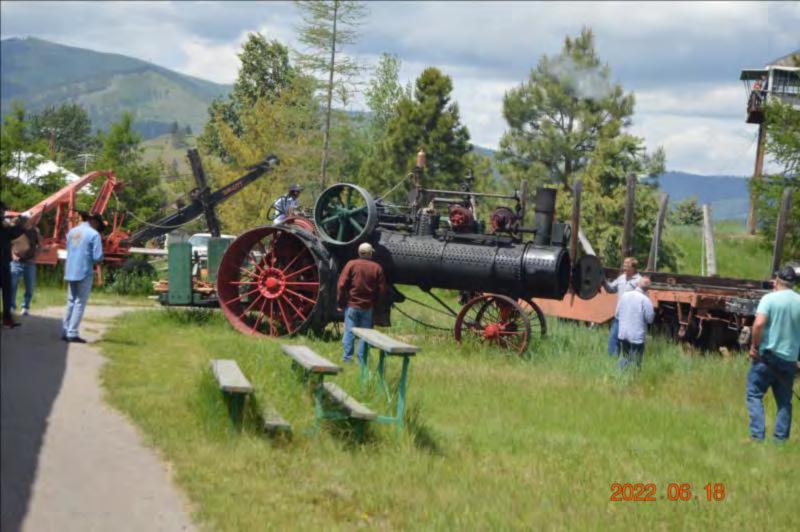

# Dinner at Fred's



























































## Bridge

## SATURDAY June 18

**Judges Meeting** 

Car Judging

Fort Missoula

Cocktails

**Banquet & Awards** 



































































## Fort Missoula











## Cars at Fort









2022 06 18





















































## Lunch





















































## People / Cars













































































## Museum

















## MONTANA NATIONAL GUARD ARMORY











## SERGEANT ERNEST VEUVE





UNITED STATES ARMY RESERVE CENTER

20<mark>22</mark> 06 18







## Steam Engine











### 1916

## 80 Horsepower Steam Traction Engine























































# Banquet



















































































## Awards





































## SUNDAY June 19

Breakfast
General Meeting
Adjournment & Farewell

Thank You For Coming Have a Safe Trip Home

## Breakfast







## End of Tictures