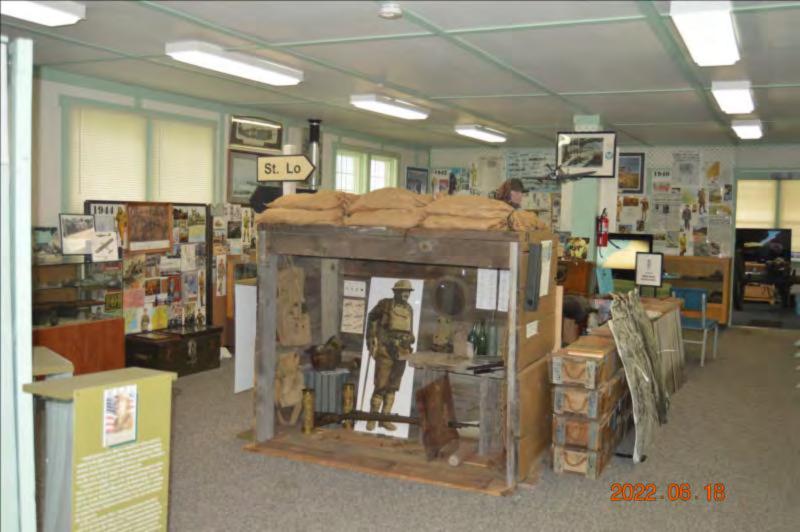

ay Inn Conference Center** 

## FRIDAY June 17

Registration
Tour to Friday Dinner
Directors Meeting





# Registration

## Registration at Hotel





















# MONTANA PIONEER

8

# CLASSIC AUTO CLUB

HELLGATE CHAPTER



























# Dinner at Fred's



























































## Bridge

## SATURDAY June 18

**Judges Meeting** 

Car Judging

Fort Missoula

Cocktails

**Banquet & Awards** 



































































## Fort Missoula











## Cars at Fort









2022 06 18





















































## Lunch





















































## People / Cars













































































## Museum

















## MONTANA NATIONAL GUARD ARMORY











## SERGEANT ERNEST VEUVE





UNITED STATES ARMY RESERVE CENTER

20<mark>22</mark> 06 18







## Steam Engine











### 1916

## 80 Horsepower Steam Traction Engine























































# Banquet



















































































## Awards





































## SUNDAY June 19

Breakfast
General Meeting
Adjournment & Farewell

Thank You For Coming Have a Safe Trip Home

## Breakfast







## End of Tictures