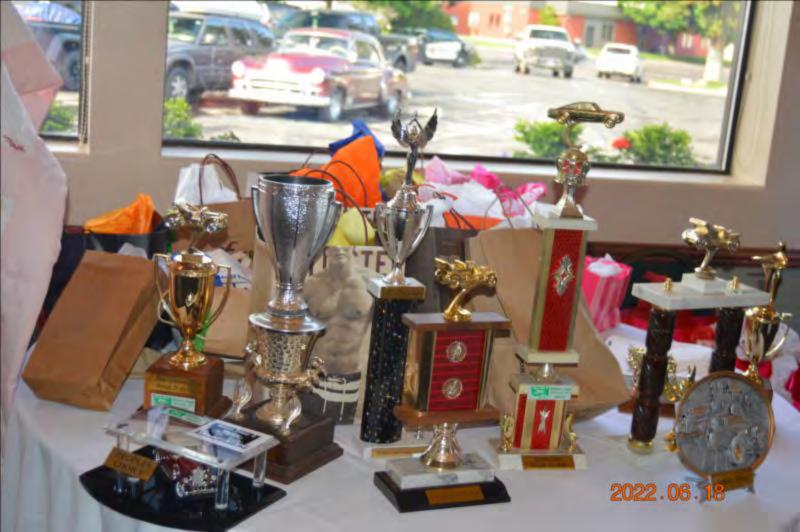

Judging

Fort Missoula

Cocktails

**Banquet & Awards** 



































































## Fort Missoula











## Cars at Fort









2022 06 18





















































## Lunch





















































## People / Cars













































































## Museum

















## MONTANA NATIONAL GUARD ARMORY











## SERGEANT ERNEST VEUVE





UNITED STATES ARMY RESERVE CENTER

20<mark>22</mark> 06 18







## Steam Engine











### 1916

## 80 Horsepower Steam Traction Engine























































# Banquet



















































































## Awards





































## SUNDAY June 19

Breakfast
General Meeting
Adjournment & Farewell

Thank You For Coming Have a Safe Trip Home

## Breakfast







## End of Tictures