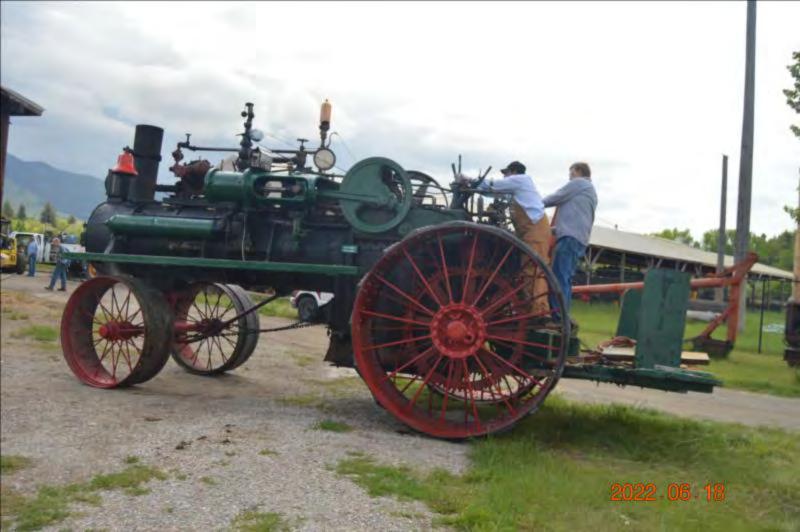

Dinner at Fred's



























































## Bridge

## SATURDAY June 18

**Judges Meeting** 

Car Judging

Fort Missoula

Cocktails

**Banquet & Awards** 



































































## Fort Missoula











## Cars at Fort









2022 06 18





















































## Lunch





















































## People / Cars













































































## Museum

















## MONTANA NATIONAL GUARD ARMORY











## SERGEANT ERNEST VEUVE





UNITED STATES ARMY RESERVE CENTER

20<mark>22</mark> 06 18







## Steam Engine











### 1916

## 80 Horsepower Steam Traction Engine























































# Banquet



















































































## Awards





































## SUNDAY June 19

Breakfast
General Meeting
Adjournment & Farewell

Thank You For Coming Have a Safe Trip Home

## Breakfast







## End of Tictures