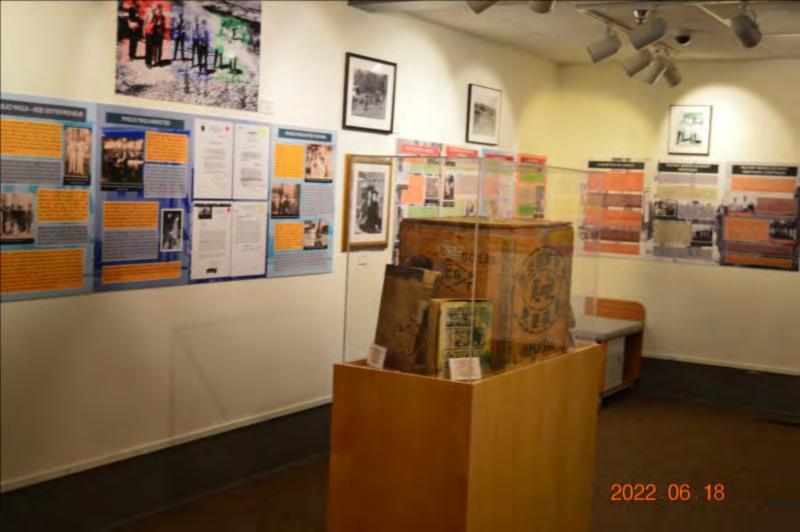

# MONTANA PIONEER

8

# CLASSIC AUTO CLUB

HELLGATE CHAPTER



























# Dinner at Fred's



























































## Bridge

## SATURDAY June 18

**Judges Meeting** 

Car Judging

Fort Missoula

Cocktails

**Banquet & Awards** 



































































## Fort Missoula











## Cars at Fort









2022 06 18





















































## Lunch





















































## People / Cars













































































## Museum

















## MONTANA NATIONAL GUARD ARMORY











## SERGEANT ERNEST VEUVE





UNITED STATES ARMY RESERVE CENTER

20<mark>22</mark> 06 18







## Steam Engine











### 1916

## 80 Horsepower Steam Traction Engine























































# Banquet



















































































## Awards





































## SUNDAY June 19

Breakfast
General Meeting
Adjournment & Farewell

Thank You For Coming Have a Safe Trip Home

## Breakfast







## End of Tictures