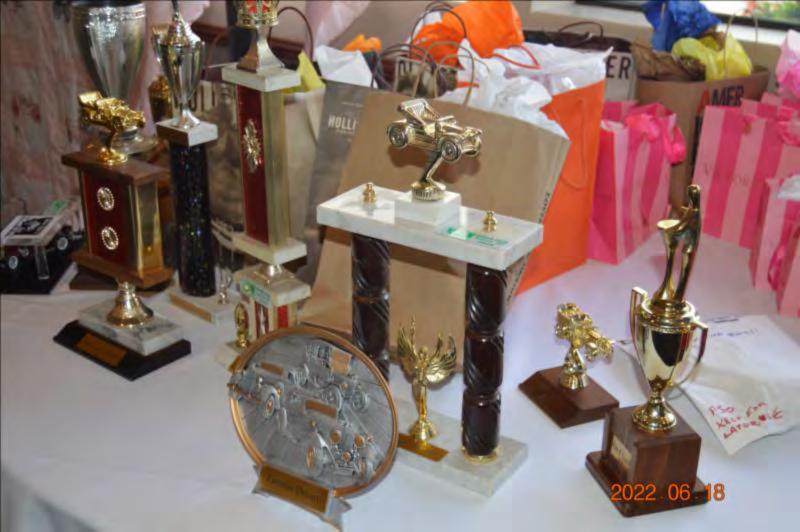

udging

Fort Missoula

Cocktails

**Banquet & Awards** 



































































## Fort Missoula











## Cars at Fort









2022 06 18





















































## Lunch





















































## People / Cars













































































## Museum

















## MONTANA NATIONAL GUARD ARMORY











## SERGEANT ERNEST VEUVE





UNITED STATES ARMY RESERVE CENTER

20<mark>22</mark> 06 18







## Steam Engine











### 1916

## 80 Horsepower Steam Traction Engine























































# Banquet



















































































## Awards





































## SUNDAY June 19

Breakfast
General Meeting
Adjournment & Farewell

Thank You For Coming Have a Safe Trip Home

## Breakfast







## End of Tictures