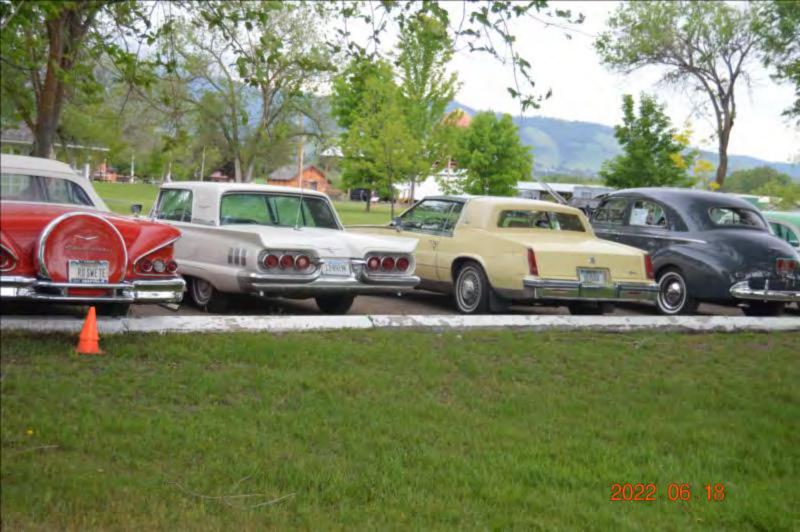

fast and General Meeting

9:00 Adjournment & Farewell Broadway Inn Conference Center

Have a safe trip Home and thank you for coming!

**Broadway Inn Conference Center** 

## FRIDAY June 17

Registration
Tour to Friday Dinner
Directors Meeting





# Registration

## Registration at Hotel





















# MONTANA PIONEER

8

# CLASSIC AUTO CLUB

HELLGATE CHAPTER



























# Dinner at Fred's



























































## Bridge

## SATURDAY June 18

**Judges Meeting** 

Car Judging

Fort Missoula

Cocktails

**Banquet & Awards** 



































































## Fort Missoula











## Cars at Fort









2022 06 18





















































## Lunch





















































## People / Cars













































































## Museum

















## MONTANA NATIONAL GUARD ARMORY











## SERGEANT ERNEST VEUVE





UNITED STATES ARMY RESERVE CENTER

20<mark>22</mark> 06 18







## Steam Engine











### 1916

## 80 Horsepower Steam Traction Engine























































# Banquet



















































































## Awards





































## SUNDAY June 19

Breakfast
General Meeting
Adjournment & Farewell

Thank You For Coming Have a Safe Trip Home

## Breakfast







## End of Tictures