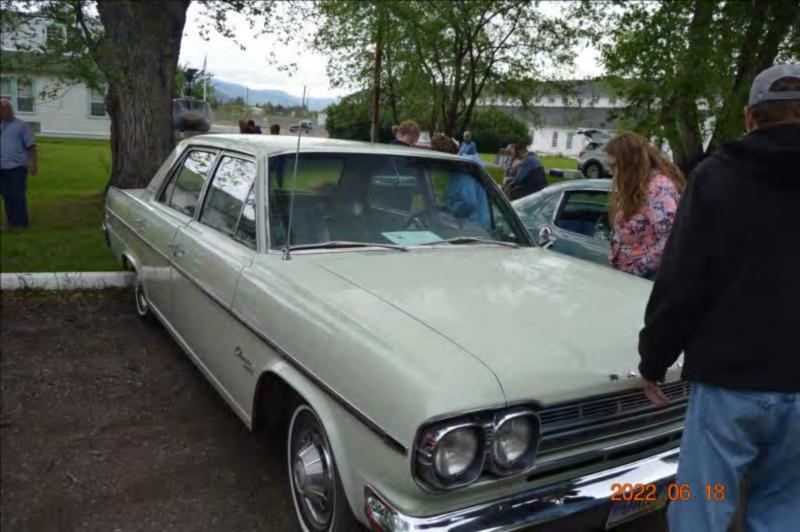

rds **Broadway Inn Conference Center** 6:30 SUNDAY, June 19th

Breakfast and General Meeting

9:00 Adjournment & Farewell Broadway Inn Conference Center

Have a safe trip Home and thank you for coming!

**Broadway Inn Conference Center** 

## FRIDAY June 17

Registration
Tour to Friday Dinner
Directors Meeting





# Registration

## Registration at Hotel





















# MONTANA PIONEER

8

# CLASSIC AUTO CLUB

HELLGATE CHAPTER



























# Dinner at Fred's



























































## Bridge

## SATURDAY June 18

**Judges Meeting** 

Car Judging

Fort Missoula

Cocktails

**Banquet & Awards** 



































































## Fort Missoula











## Cars at Fort









2022 06 18





















































## Lunch





















































## People / Cars













































































## Museum

















## MONTANA NATIONAL GUARD ARMORY











## SERGEANT ERNEST VEUVE





UNITED STATES ARMY RESERVE CENTER

20<mark>22</mark> 06 18







## Steam Engine











### 1916

## 80 Horsepower Steam Traction Engine























































# Banquet



















































































## Awards





































## SUNDAY June 19

Breakfast
General Meeting
Adjournment & Farewell

Thank You For Coming Have a Safe Trip Home

## Breakfast







## End of Tictures