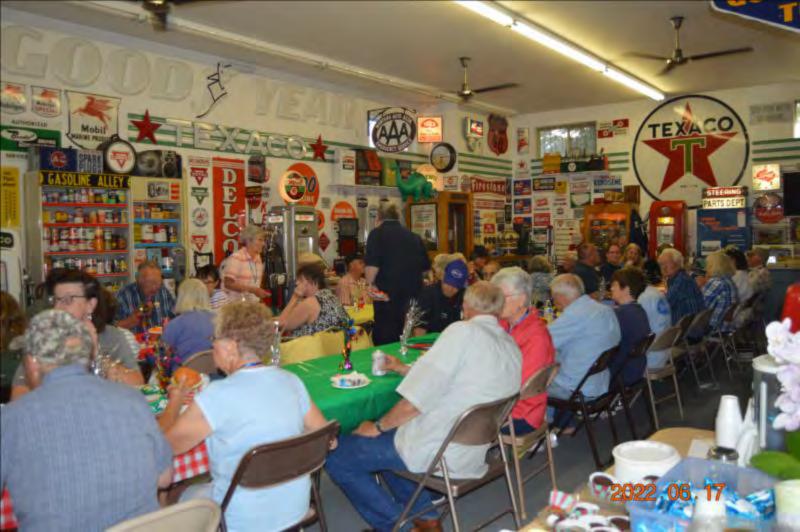

- 9:00 Car Judging Broadway Inn Conference Center

We will be touring to Fort Missoula Fun Costume Judging & Lunch will be included Departure time & tour route to be determined

\*Afternoon on your own\*

### No Host Cocktails Broadway Inn Conference Center

Banquet & Awards **Broadway Inn Conference Center** 6:30 SUNDAY, June 19th

Breakfast and General Meeting

9:00 Adjournment & Farewell Broadway Inn Conference Center

Have a safe trip Home and thank you for coming!

**Broadway Inn Conference Center** 

## FRIDAY June 17

Registration
Tour to Friday Dinner
Directors Meeting





# Registration

## Registration at Hotel





















# MONTANA PIONEER

8

# CLASSIC AUTO CLUB

HELLGATE CHAPTER



























# Dinner at Fred's



























































## Bridge

## SATURDAY June 18

**Judges Meeting** 

Car Judging

Fort Missoula

Cocktails

**Banquet & Awards** 



































































## Fort Missoula











## Cars at Fort









2022 06 18





















































## Lunch





















































## People / Cars













































































## Museum

















## MONTANA NATIONAL GUARD ARMORY











## SERGEANT ERNEST VEUVE





UNITED STATES ARMY RESERVE CENTER

20<mark>22</mark> 06 18







## Steam Engine











### 1916

## 80 Horsepower Steam Traction Engine























































# Banquet