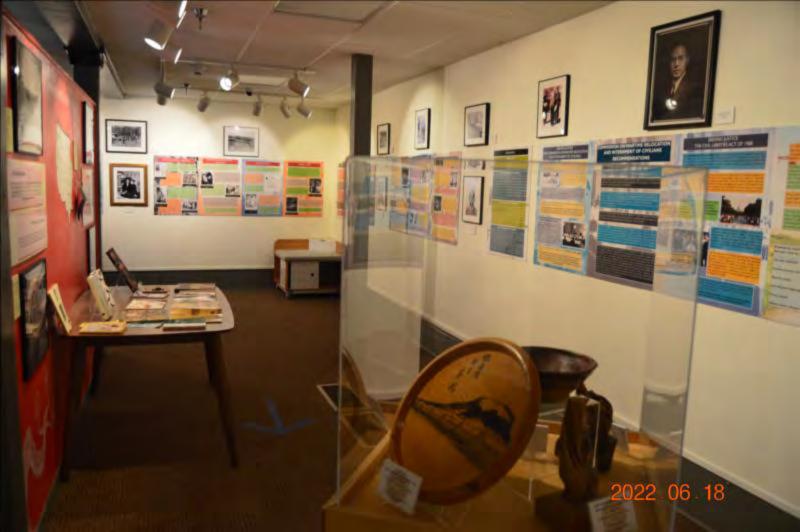

# MONTANA PIONEER

8

# CLASSIC AUTO CLUB

HELLGATE CHAPTER



























# Dinner at Fred's



























































## Bridge

## SATURDAY June 18

**Judges Meeting** 

Car Judging

Fort Missoula

Cocktails

**Banquet & Awards** 



































































## Fort Missoula











## Cars at Fort









2022 06 18





















































## Lunch





















































## People / Cars













































































## Museum

















## MONTANA NATIONAL GUARD ARMORY











## SERGEANT ERNEST VEUVE





UNITED STATES ARMY RESERVE CENTER

20<mark>22</mark> 06 18







## Steam Engine











### 1916

## 80 Horsepower Steam Traction Engine























































# Banquet



















































































## Awards





































## SUNDAY June 19

Breakfast
General Meeting
Adjournment & Farewell

Thank You For Coming Have a Safe Trip Home

## Breakfast







## End of Tictures