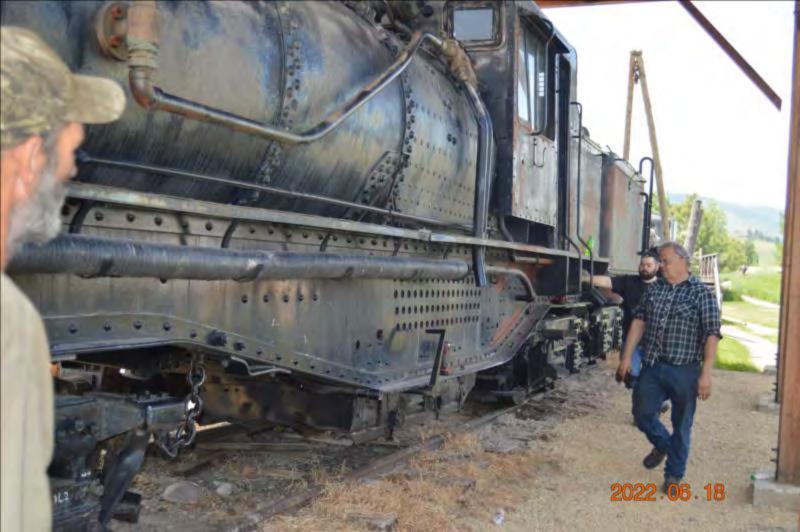

TANA PIONEER

8

# CLASSIC AUTO CLUB

HELLGATE CHAPTER



























# Dinner at Fred's



























































## Bridge

## SATURDAY June 18

**Judges Meeting** 

Car Judging

Fort Missoula

Cocktails

**Banquet & Awards** 



































































## Fort Missoula











## Cars at Fort









2022 06 18





















































## Lunch





















































## People / Cars













































































## Museum

















## MONTANA NATIONAL GUARD ARMORY











## SERGEANT ERNEST VEUVE





UNITED STATES ARMY RESERVE CENTER

20<mark>22</mark> 06 18







## Steam Engine











### 1916

## 80 Horsepower Steam Traction Engine























































# Banquet



















































































## Awards





































## SUNDAY June 19

Breakfast
General Meeting
Adjournment & Farewell

Thank You For Coming Have a Safe Trip Home

## Breakfast







## End of Tictures