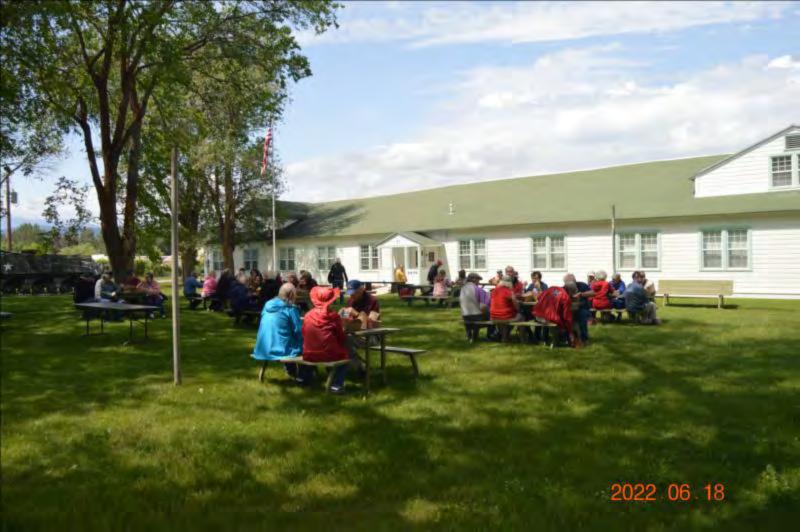

## Fort Missoula

## MONTANA NATIONAL GUARD ARMORY

## SERGEANT ERNEST VEUVE

UNITED STATES ARMY RESERVE CENTER

20<mark>22</mark> 06 18