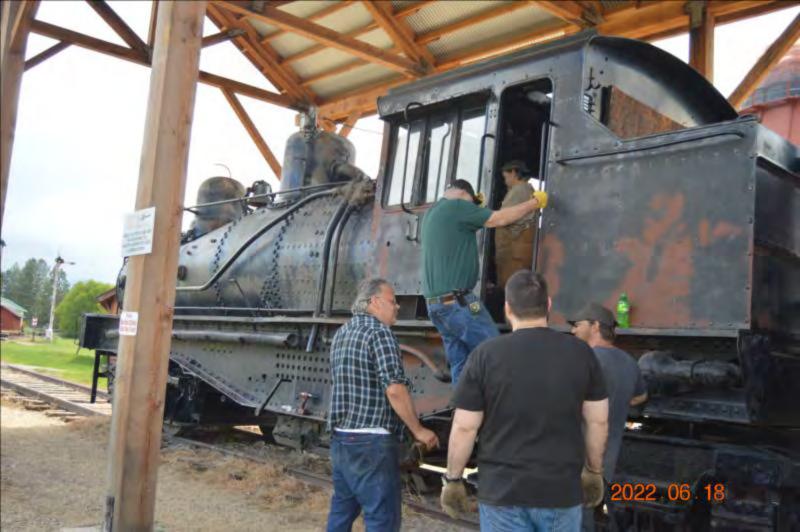

ONTANA PIONEER

8

# CLASSIC AUTO CLUB

HELLGATE CHAPTER



























# Dinner at Fred's



























































## Bridge

## SATURDAY June 18

**Judges Meeting** 

Car Judging

Fort Missoula

Cocktails

**Banquet & Awards** 



































































## Fort Missoula











## Cars at Fort









2022 06 18





















































## Lunch





















































## People / Cars













































































## Museum

















## MONTANA NATIONAL GUARD ARMORY











## SERGEANT ERNEST VEUVE





UNITED STATES ARMY RESERVE CENTER

20<mark>22</mark> 06 18







## Steam Engine











### 1916

## 80 Horsepower Steam Traction Engine























































# Banquet



















































































## Awards





































## SUNDAY June 19

Breakfast
General Meeting
Adjournment & Farewell

Thank You For Coming Have a Safe Trip Home

## Breakfast







## End of Tictures