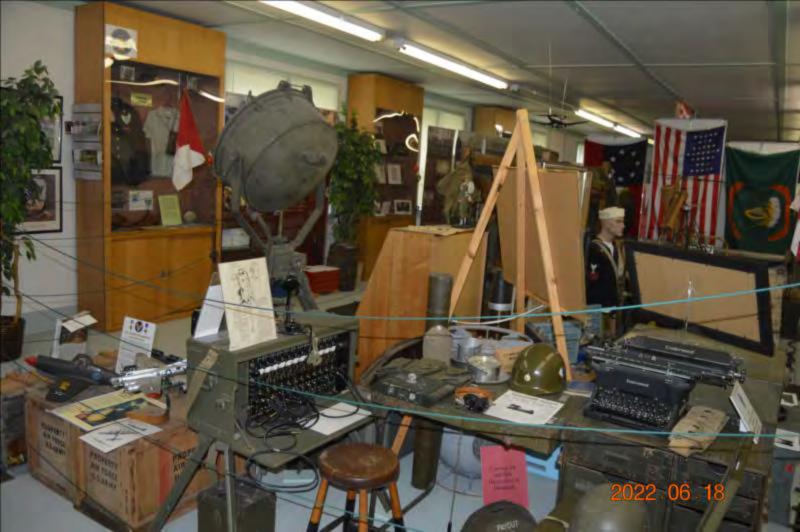

## Fort Missoula

## Cars at Fort

2022 06 18

## Museum

## MONTANA NATIONAL GUARD ARMORY

## SERGEANT ERNEST VEUVE

UNITED STATES ARMY RESERVE CENTER

20<mark>22</mark> 06 18