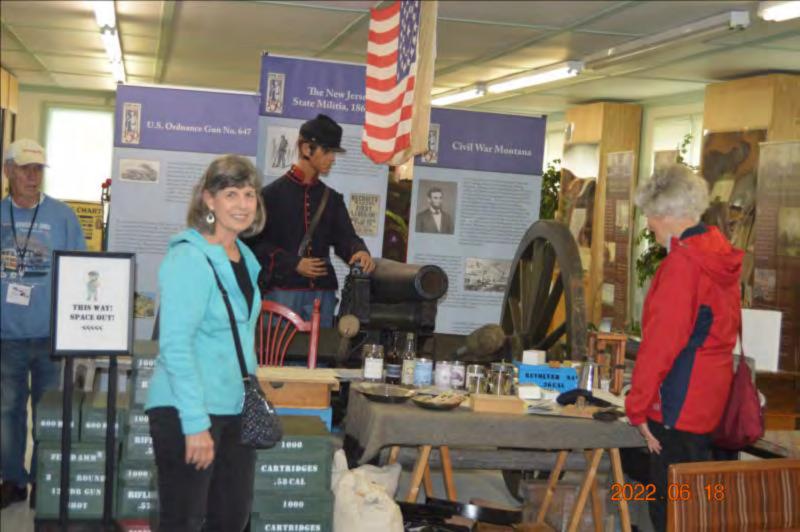

ference Center** 

## FRIDAY June 17

Registration
Tour to Friday Dinner
Directors Meeting





# Registration

## Registration at Hotel





















# MONTANA PIONEER

8

# CLASSIC AUTO CLUB

HELLGATE CHAPTER



























# Dinner at Fred's



























































## Bridge

## SATURDAY June 18

**Judges Meeting** 

Car Judging

Fort Missoula

Cocktails

**Banquet & Awards** 



































































## Fort Missoula











## Cars at Fort









2022 06 18





















































## Lunch





















































## People / Cars













































































## Museum

















## MONTANA NATIONAL GUARD ARMORY











## SERGEANT ERNEST VEUVE





UNITED STATES ARMY RESERVE CENTER

20<mark>22</mark> 06 18







## Steam Engine











### 1916

## 80 Horsepower Steam Traction Engine























































# Banquet



















































































## Awards





































## SUNDAY June 19

Breakfast
General Meeting
Adjournment & Farewell

Thank You For Coming Have a Safe Trip Home

## Breakfast







## End of Tictures