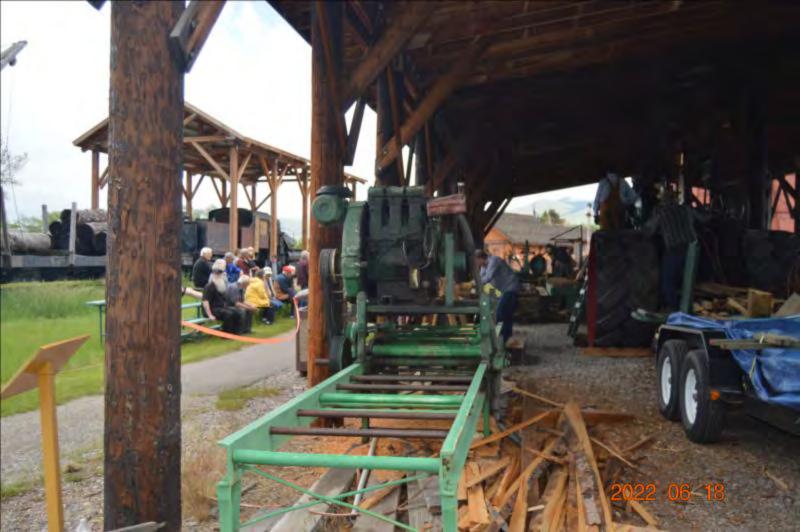

## Bridge

## SATURDAY June 18

**Judges Meeting** 

Car Judging

Fort Missoula

Cocktails

**Banquet & Awards** 



































































## Fort Missoula











## Cars at Fort









2022 06 18





















































## Lunch





















































## People / Cars













































































## Museum

















## MONTANA NATIONAL GUARD ARMORY











## SERGEANT ERNEST VEUVE





UNITED STATES ARMY RESERVE CENTER

20<mark>22</mark> 06 18







## Steam Engine











### 1916

## 80 Horsepower Steam Traction Engine























































# Banquet



















































































## Awards





































## SUNDAY June 19

Breakfast
General Meeting
Adjournment & Farewell

Thank You For Coming Have a Safe Trip Home

## Breakfast







## End of Tictures