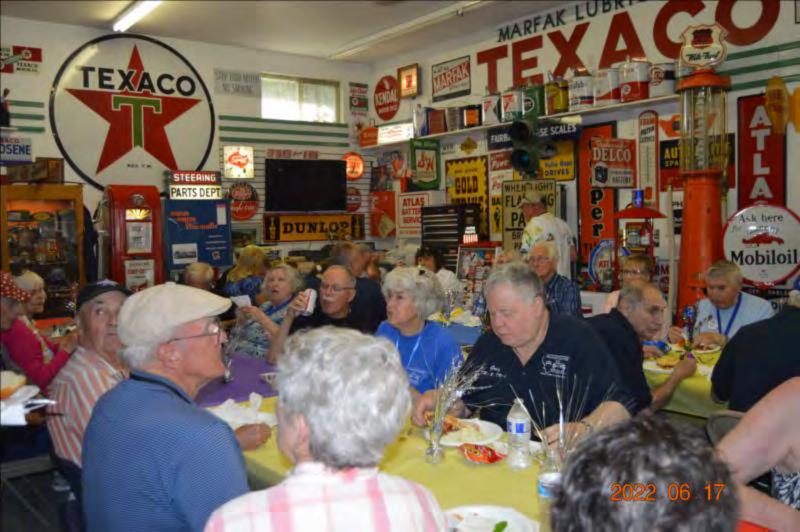

00 Car Judging Broadway Inn Conference Center

We will be touring to Fort Missoula Fun Costume Judging & Lunch will be included Departure time & tour route to be determined

\*Afternoon on your own\*

### No Host Cocktails Broadway Inn Conference Center

Banquet & Awards **Broadway Inn Conference Center** 6:30 SUNDAY, June 19th

Breakfast and General Meeting

9:00 Adjournment & Farewell Broadway Inn Conference Center

Have a safe trip Home and thank you for coming!

**Broadway Inn Conference Center** 

## FRIDAY June 17

Registration
Tour to Friday Dinner
Directors Meeting





# Registration

## Registration at Hotel





















# MONTANA PIONEER

8

# CLASSIC AUTO CLUB

HELLGATE CHAPTER



























# Dinner at Fred's



























































## Bridge

## SATURDAY June 18

**Judges Meeting** 

Car Judging

Fort Missoula

Cocktails

**Banquet & Awards** 



































































## Fort Missoula











## Cars at Fort









2022 06 18





















































## Lunch





















































## People / Cars













































































## Museum

















## MONTANA NATIONAL GUARD ARMORY











## SERGEANT ERNEST VEUVE





UNITED STATES ARMY RESERVE CENTER

20<mark>22</mark> 06 18







## Steam Engine











### 1916

## 80 Horsepower Steam Traction Engine























































# Banquet