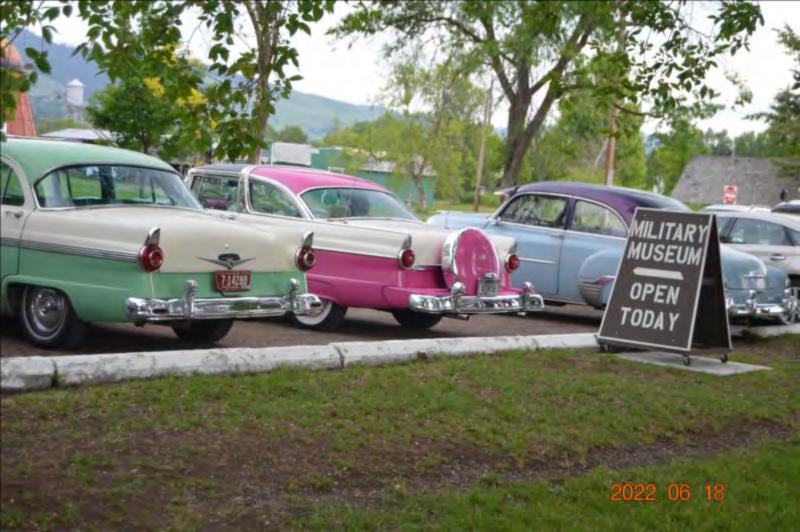

st and General Meeting

9:00 Adjournment & Farewell Broadway Inn Conference Center

Have a safe trip Home and thank you for coming!

**Broadway Inn Conference Center** 

## FRIDAY June 17

Registration
Tour to Friday Dinner
Directors Meeting





# Registration

## Registration at Hotel





















# MONTANA PIONEER

8

# CLASSIC AUTO CLUB

HELLGATE CHAPTER



























# Dinner at Fred's



























































## Bridge

## SATURDAY June 18

**Judges Meeting** 

Car Judging

Fort Missoula

Cocktails

**Banquet & Awards** 



































































## Fort Missoula











## Cars at Fort









2022 06 18





















































## Lunch





















































## People / Cars













































































## Museum

















## MONTANA NATIONAL GUARD ARMORY











## SERGEANT ERNEST VEUVE





UNITED STATES ARMY RESERVE CENTER

20<mark>22</mark> 06 18







## Steam Engine











### 1916

## 80 Horsepower Steam Traction Engine























































# Banquet



















































































## Awards





































## SUNDAY June 19

Breakfast
General Meeting
Adjournment & Farewell

Thank You For Coming Have a Safe Trip Home

## Breakfast







## End of Tictures