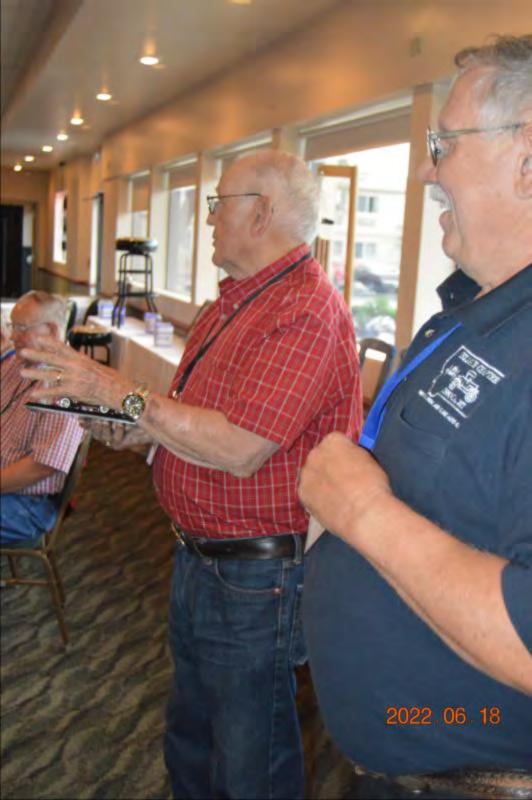

**Banquet & Awards** 



































































## Fort Missoula











## Cars at Fort









2022 06 18





















































## Lunch





















































## People / Cars













































































## Museum

















## MONTANA NATIONAL GUARD ARMORY











## SERGEANT ERNEST VEUVE





UNITED STATES ARMY RESERVE CENTER

20<mark>22</mark> 06 18







## Steam Engine











### 1916

## 80 Horsepower Steam Traction Engine























































# Banquet



















































































## Awards





































## SUNDAY June 19

Breakfast
General Meeting
Adjournment & Farewell

Thank You For Coming Have a Safe Trip Home

## Breakfast







## End of Tictures