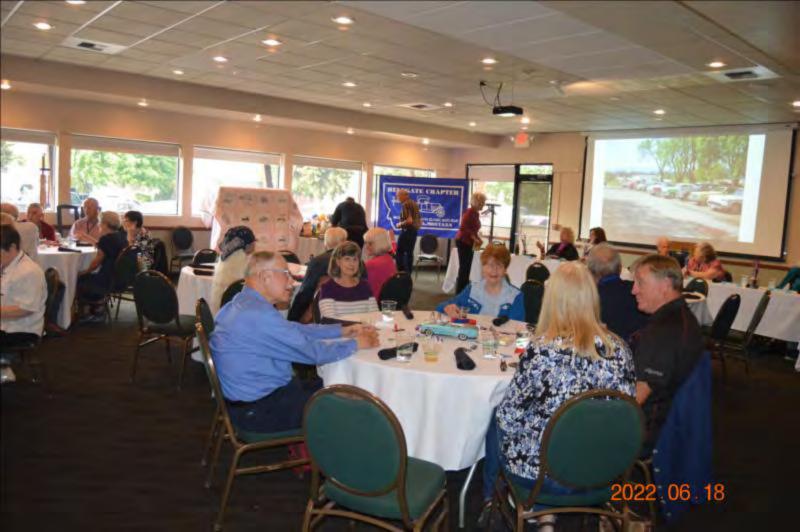

*Judges Meeting** 

Car Judging

Fort Missoula

Cocktails

**Banquet & Awards** 



































































## Fort Missoula











## Cars at Fort









2022 06 18





















































## Lunch





















































## People / Cars













































































## Museum

















## MONTANA NATIONAL GUARD ARMORY











## SERGEANT ERNEST VEUVE





UNITED STATES ARMY RESERVE CENTER

20<mark>22</mark> 06 18







## Steam Engine











### 1916

## 80 Horsepower Steam Traction Engine























































# Banquet



















































































## Awards





































## SUNDAY June 19

Breakfast
General Meeting
Adjournment & Farewell

Thank You For Coming Have a Safe Trip Home

## Breakfast







## End of Tictures