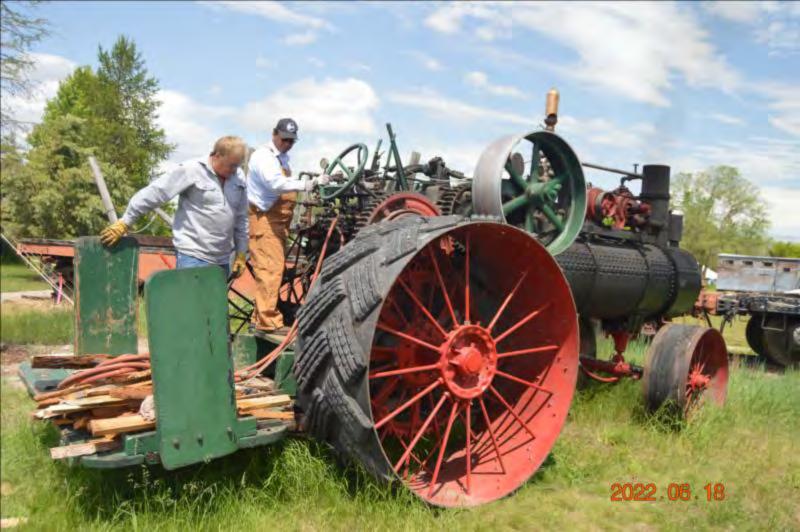

# Dinner at Fred's



























































## Bridge

## SATURDAY June 18

**Judges Meeting** 

Car Judging

Fort Missoula

Cocktails

**Banquet & Awards** 



































































## Fort Missoula











## Cars at Fort









2022 06 18





















































## Lunch





















































## People / Cars













































































## Museum

















## MONTANA NATIONAL GUARD ARMORY











## SERGEANT ERNEST VEUVE





UNITED STATES ARMY RESERVE CENTER

20<mark>22</mark> 06 18







## Steam Engine











### 1916

## 80 Horsepower Steam Traction Engine























































# Banquet



















































































## Awards





































## SUNDAY June 19

Breakfast
General Meeting
Adjournment & Farewell

Thank You For Coming Have a Safe Trip Home

## Breakfast







## End of Tictures