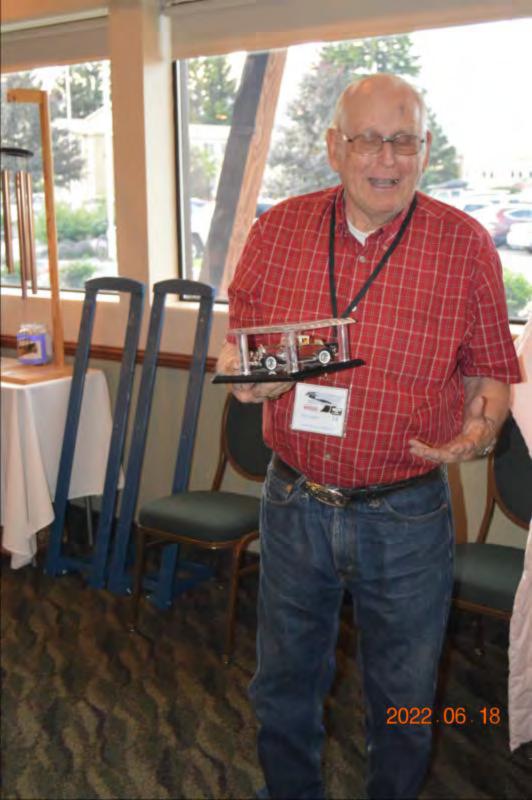

ls

**Banquet & Awards** 



































































## Fort Missoula











## Cars at Fort









2022 06 18





















































## Lunch





















































## People / Cars













































































## Museum

















## MONTANA NATIONAL GUARD ARMORY











## SERGEANT ERNEST VEUVE





UNITED STATES ARMY RESERVE CENTER

20<mark>22</mark> 06 18







## Steam Engine











### 1916

## 80 Horsepower Steam Traction Engine























































# Banquet



















































































## Awards





































## SUNDAY June 19

Breakfast
General Meeting
Adjournment & Farewell

Thank You For Coming Have a Safe Trip Home

## Breakfast







## End of Tictures