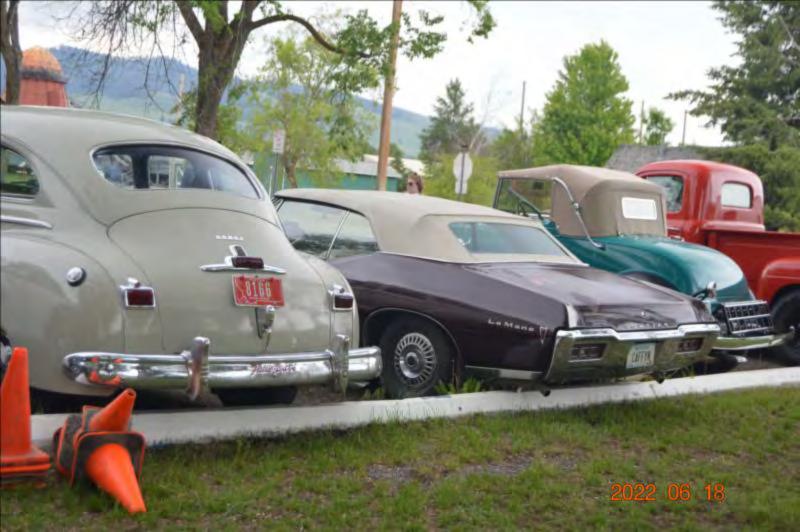

General Meeting

9:00 Adjournment & Farewell Broadway Inn Conference Center

Have a safe trip Home and thank you for coming!

**Broadway Inn Conference Center** 

## FRIDAY June 17

Registration
Tour to Friday Dinner
Directors Meeting





# Registration

## Registration at Hotel





















# MONTANA PIONEER

8

# CLASSIC AUTO CLUB

HELLGATE CHAPTER



























# Dinner at Fred's



























































## Bridge

## SATURDAY June 18

**Judges Meeting** 

Car Judging

Fort Missoula

Cocktails

**Banquet & Awards** 



































































## Fort Missoula











## Cars at Fort









2022 06 18





















































## Lunch





















































## People / Cars













































































## Museum

















## MONTANA NATIONAL GUARD ARMORY











## SERGEANT ERNEST VEUVE





UNITED STATES ARMY RESERVE CENTER

20<mark>22</mark> 06 18







## Steam Engine











### 1916

## 80 Horsepower Steam Traction Engine























































# Banquet



















































































## Awards





































## SUNDAY June 19

Breakfast
General Meeting
Adjournment & Farewell

Thank You For Coming Have a Safe Trip Home

## Breakfast







## End of Tictures