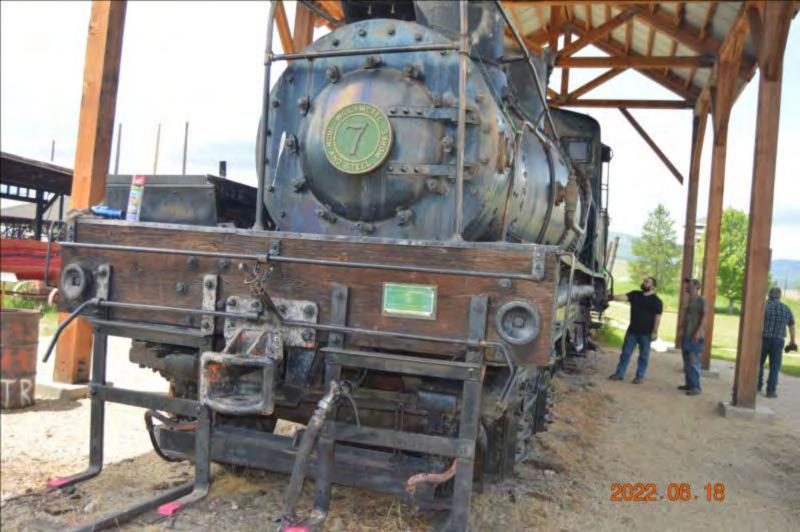

NA PIONEER

8

# CLASSIC AUTO CLUB

HELLGATE CHAPTER



























# Dinner at Fred's



























































## Bridge

## SATURDAY June 18

**Judges Meeting** 

Car Judging

Fort Missoula

Cocktails

**Banquet & Awards** 



































































## Fort Missoula











## Cars at Fort









2022 06 18





















































## Lunch





















































## People / Cars













































































## Museum

















## MONTANA NATIONAL GUARD ARMORY











## SERGEANT ERNEST VEUVE





UNITED STATES ARMY RESERVE CENTER

20<mark>22</mark> 06 18







## Steam Engine











### 1916

## 80 Horsepower Steam Traction Engine























































# Banquet



















































































## Awards





































## SUNDAY June 19

Breakfast
General Meeting
Adjournment & Farewell

Thank You For Coming Have a Safe Trip Home

## Breakfast







## End of Tictures