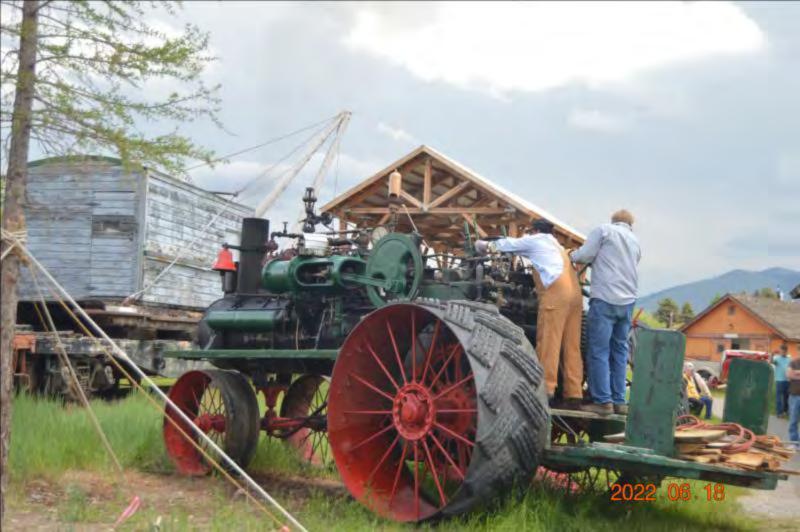

# Dinner at Fred's



























































## Bridge

## SATURDAY June 18

**Judges Meeting** 

Car Judging

Fort Missoula

Cocktails

**Banquet & Awards** 



































































## Fort Missoula











## Cars at Fort









2022 06 18





















































## Lunch





















































## People / Cars













































































## Museum

















## MONTANA NATIONAL GUARD ARMORY











## SERGEANT ERNEST VEUVE





UNITED STATES ARMY RESERVE CENTER

20<mark>22</mark> 06 18







## Steam Engine











### 1916

## 80 Horsepower Steam Traction Engine























































# Banquet



















































































## Awards





































## SUNDAY June 19

Breakfast
General Meeting
Adjournment & Farewell

Thank You For Coming Have a Safe Trip Home

## Breakfast







## End of Tictures