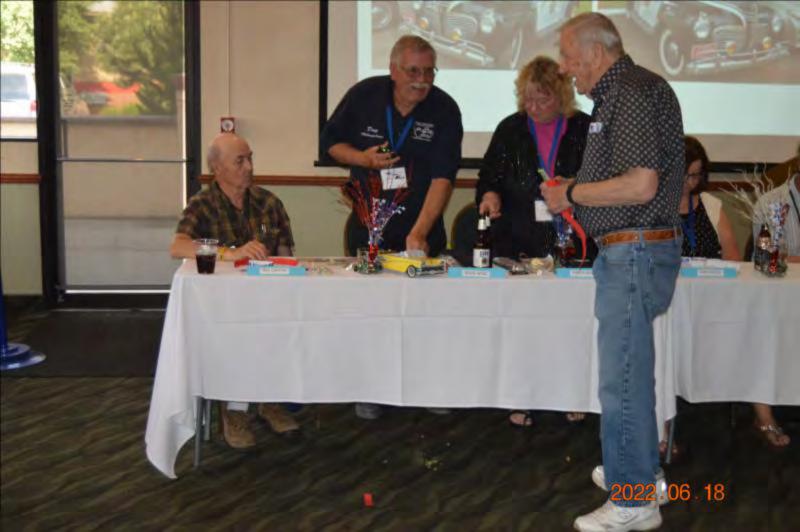

Meeting** 

Car Judging

Fort Missoula

Cocktails

**Banquet & Awards** 



































































## Fort Missoula











## Cars at Fort









2022 06 18





















































## Lunch





















































## People / Cars













































































## Museum

















## MONTANA NATIONAL GUARD ARMORY











## SERGEANT ERNEST VEUVE





UNITED STATES ARMY RESERVE CENTER

20<mark>22</mark> 06 18







## Steam Engine











### 1916

## 80 Horsepower Steam Traction Engine























































# Banquet



















































































## Awards





































## SUNDAY June 19

Breakfast
General Meeting
Adjournment & Farewell

Thank You For Coming Have a Safe Trip Home

## Breakfast







## End of Tictures