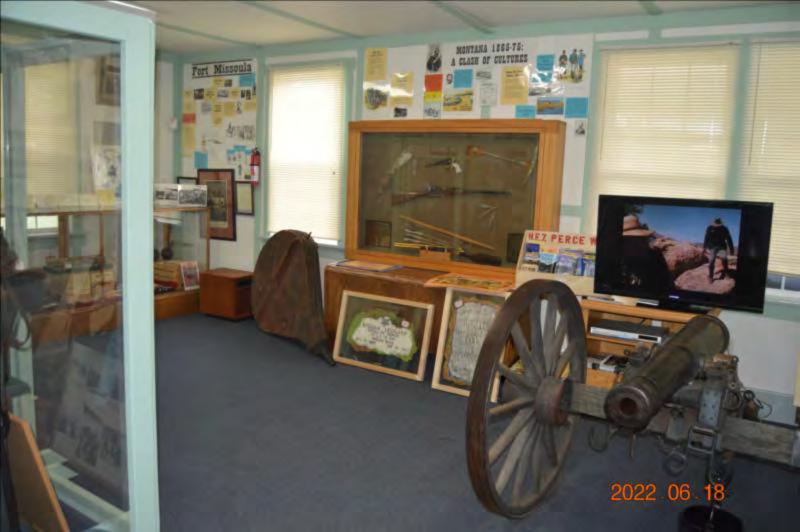

Inn Conference Center** 

## FRIDAY June 17

Registration
Tour to Friday Dinner
Directors Meeting





# Registration

## Registration at Hotel





















# MONTANA PIONEER

8

# CLASSIC AUTO CLUB

HELLGATE CHAPTER



























# Dinner at Fred's



























































## Bridge

## SATURDAY June 18

**Judges Meeting** 

Car Judging

Fort Missoula

Cocktails

**Banquet & Awards** 



































































## Fort Missoula











## Cars at Fort









2022 06 18





















































## Lunch





















































## People / Cars













































































## Museum

















## MONTANA NATIONAL GUARD ARMORY











## SERGEANT ERNEST VEUVE





UNITED STATES ARMY RESERVE CENTER

20<mark>22</mark> 06 18







## Steam Engine











### 1916

## 80 Horsepower Steam Traction Engine























































# Banquet



















































































## Awards





































## SUNDAY June 19

Breakfast
General Meeting
Adjournment & Farewell

Thank You For Coming Have a Safe Trip Home

## Breakfast







## End of Tictures