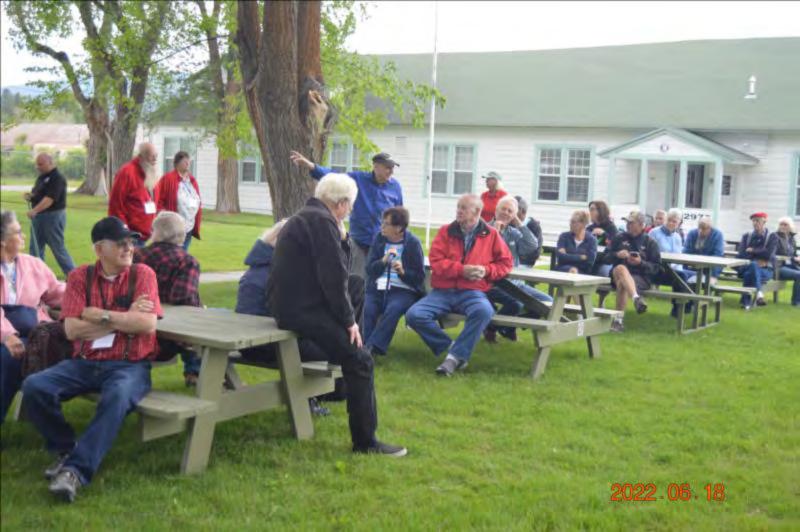

and General Meeting

9:00 Adjournment & Farewell Broadway Inn Conference Center

Have a safe trip Home and thank you for coming!

**Broadway Inn Conference Center** 

## FRIDAY June 17

Registration
Tour to Friday Dinner
Directors Meeting





# Registration

## Registration at Hotel





















# MONTANA PIONEER

8

# CLASSIC AUTO CLUB

HELLGATE CHAPTER



























# Dinner at Fred's



























































## Bridge

## SATURDAY June 18

**Judges Meeting** 

Car Judging

Fort Missoula

Cocktails

**Banquet & Awards** 



































































## Fort Missoula











## Cars at Fort









2022 06 18





















































## Lunch





















































## People / Cars













































































## Museum

















## MONTANA NATIONAL GUARD ARMORY











## SERGEANT ERNEST VEUVE





UNITED STATES ARMY RESERVE CENTER

20<mark>22</mark> 06 18







## Steam Engine











### 1916

## 80 Horsepower Steam Traction Engine























































# Banquet



















































































## Awards





































## SUNDAY June 19

Breakfast
General Meeting
Adjournment & Farewell

Thank You For Coming Have a Safe Trip Home

## Breakfast







## End of Tictures