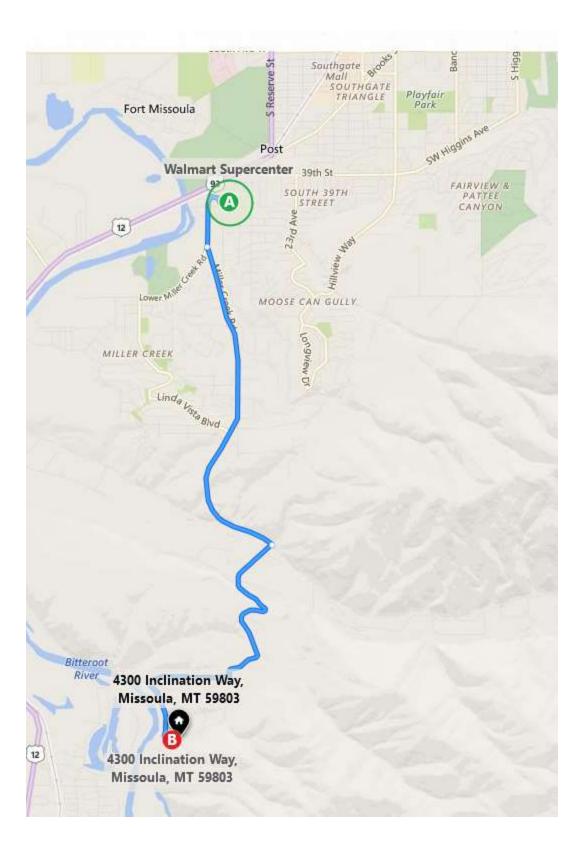

## ICE CREAM SOCIAL

At Greg and Anne's house

| Located at: | 4300 Inclination Way               |
|-------------|------------------------------------|
|             | Missoula, MT 59803                 |
| Phone:      | Home: 406-493-6110                 |
|             | Cell: 405-503-0331 (405 area code) |
| Date:       | Monday, August 20, 2018            |
| Time:       | 6:30 PM (normal meeting time)      |

We will have water, tea, some cookies and some ice cream. Please feel free to bring additional ice cream, drinks and other deserts.

There is no fire show this year. We hope!

Directions: From the Southern WalMart: Take Upper Miller Creek south about 3 miles to Trails End Road (go past Linda Vista). Make a right on Trails End Road and stay on it until it dead ends at Oral Zumwalt Way and make a left. Go about a block and make another left on Inclination Way (Dirt road). Our house is the second one on the left, just past Airstream Drive and our small orchard. Up the hill.

There is parking by my shed (Airstream Drive) on the lower level and by our garage up the hill on the left. Please do not park on the dirt road to the right our neighbor's driveway up the hill from ours.

If it is hard for you to walk up the hill please park by the garage. If you have no problem walking 350 feet up the hill please park in the lot below. (I may have my Reflections RV in the lot below. Just park around it.)