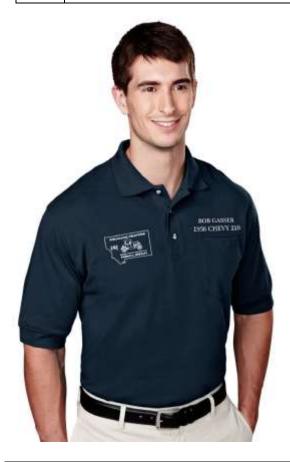

TOTAL

Please Enter Name and Car Information exactly as you would like it to appear on your shirt. Print Legibly!

| PRICES    |         |
|-----------|---------|
| S-XL      | \$26.00 |
| XXL       | \$28.00 |
| 3XL       | \$30.00 |
| 4XL       | \$32.00 |
| 5XL       | \$34.00 |
| 6XL       | \$36.00 |
| S-XL TALL | \$28.00 |
| XXL TALL  | \$30.00 |
| 3XL TALL  | \$32.00 |
| 4XL TALL  | \$34.00 |
| 5XL TALL  | \$36.00 |
| 6XL TALL  | \$38.00 |
|           |         |